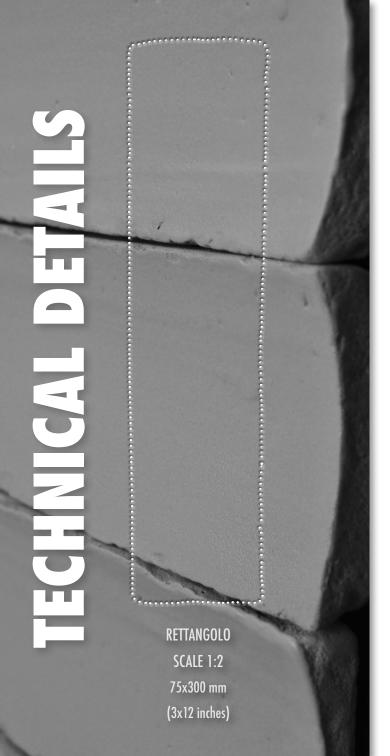

#### **TECHNICAL DETAILS**

**UPorDOWN** Rettangolo 75x300 mm (3x12 inches) MATTONE Matt Down Installation

**UPorDOWN** Rettangolo 75x300 mm (3x12 inches) VERDE Matt Flat Installation

www.urbanfeelings.it