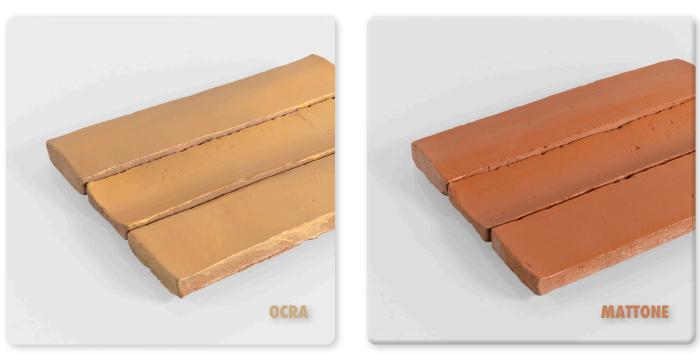

# COMBINES DIFFERENT COLOURS

In the series there are 4 colors: Pergamena, Verde, Ocra and terracotta. You can choose to create a mix between the various colors or opt for a monochromatic installation.

# THE BEAUTY OF ARTISANAL PRODUCT

The tiles are produced in Umbrian, Tuscan clay or in a mix of both. They have a glazed coating, useful for installing a wall covering. The craftsmanship guarantees each tile a unique and characterizing surface, able to blend perfectly with the others.