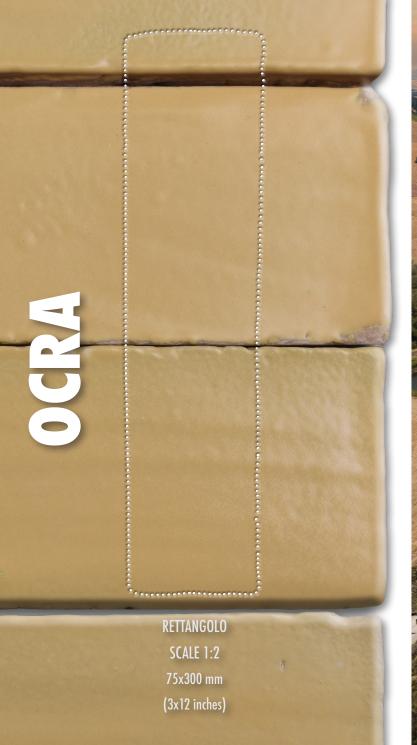

# COMBINES DIFFERENT COLOURS

In the series there are 4 colors: Pergamena, Verde, Ocra and terracotta. You can choose to create a mix between the various colors or opt for a monochromatic installation.