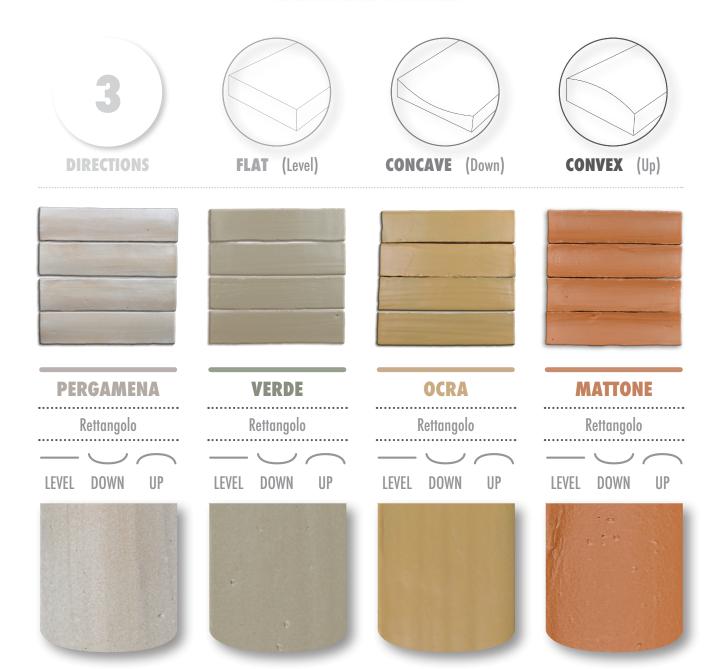

### COMBINES DIFFERENT SHAPES

the Up or Down series features 3 different tile shapes: flat, concave and convex. You can combine these formats as you like to create highly dynamic installations or choose just one of them.

# COMBINES DIFFERENT COLOURS

In the series there are 4 colors: Pergamena, Verde, Ocra and terracotta. You can choose to create a mix between the various colors or opt for a monochromatic installation.

# THE BEAUTY OF ARTISANAL PRODUCT

The tiles are produced in Umbrian, Tuscan clay or in a mix of both. They have a glazed coating, useful for installing a wall covering. The craftsmanship guarantees each tile a unique and characterizing surface, able to blend perfectly with the others.