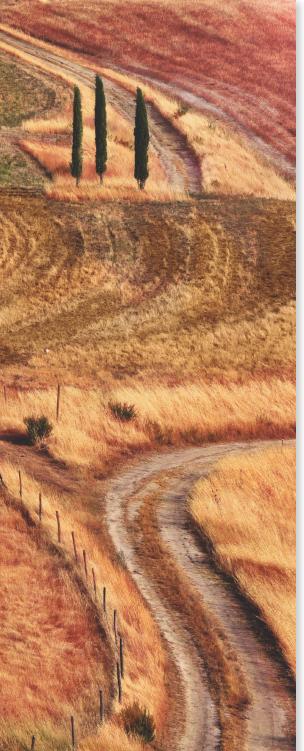

#### **UPorDOWN**...

...series was created with the intention of infusing new life into the classic formats of traditional terracotta. The presence of three different brick styles (flat, concave and convex) allows for a more dynamic installation, inspired by the landscapes of central Italy, from the Tuscan sea, to the hills of Umbria, up to the Apennine Mountain ridge: an inexhaustible succession of ups and downs, highs and lows. The natural and landscape theme can also be seen in the different shades that make up the color palette of the series, as in the case of ochres and reds typical of the Sienese lands, or the greens that recall the gentle hills in spring, the cool and shady oak forests. The double glossy and matt finish contribute, through plays of light and shadows, to sharpen the dichotomy between high and low, giving each environment using a unique dynamism and depth.