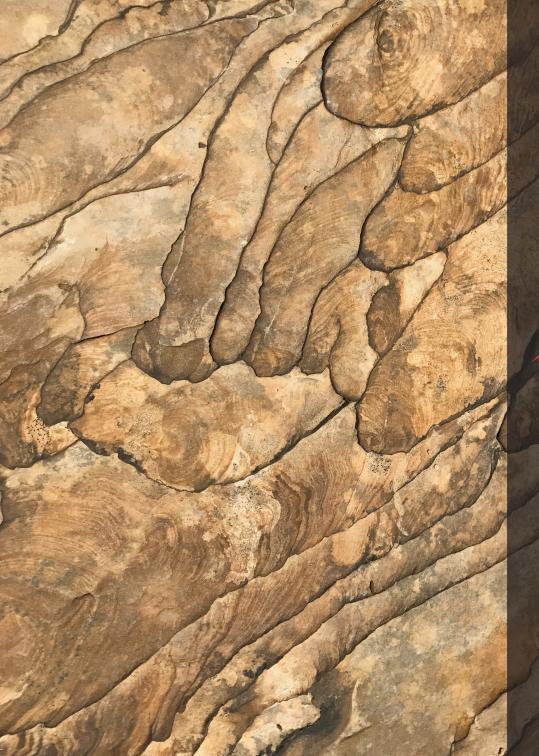

# THE BEAUTY OF ARTISANAL PRODUCT

The tiles are produced in Umbrian, Tuscan clay or in a mix of both. They have a glazed coating, useful for installing a wall covering. The craftsmanship guarantees each tile a unique and characterizing surface, able to blend perfectly with the others.