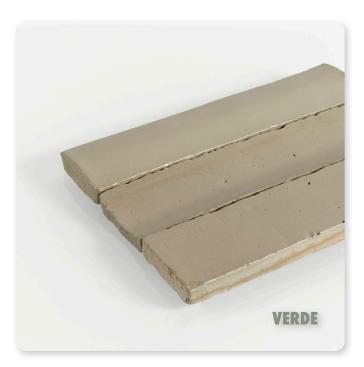

# COMBINES DIFFERENT COLOURS

In the series there are 4 colors: Pergamena, Verde, Ocra and terracotta. You can choose to create a mix between the various colors or opt for a monochromatic installation.

# THE BEAUTY OF ARTISANAL PRODUCT

The tiles are produced in Umbrian, Tuscan clay or in a mix of both. They have a glazed coating, useful for installing a wall covering. The craftsmanship guarantees each tile a unique and characterizing surface, able to blend perfectly with the others.