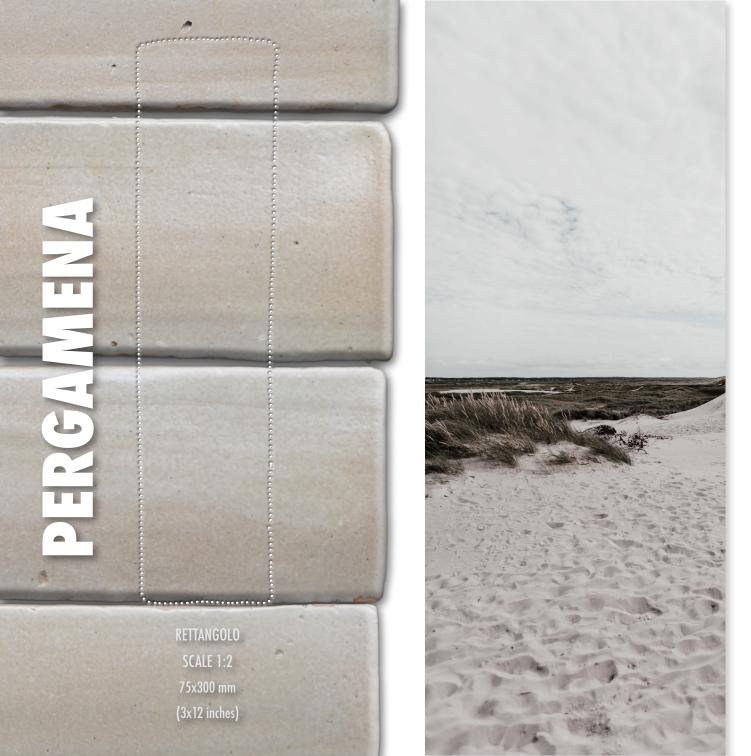

#### **TECHNICAL DETAILS**

**UPorDOWN** Rettangolo 75x300 mm (3x12 inches) MATTONE Matt Down Installation

**UPorDOWN** Rettangolo 75x300 mm (3x12 inches) VERDE Matt Flat Installation

www.urbanfeelings.it