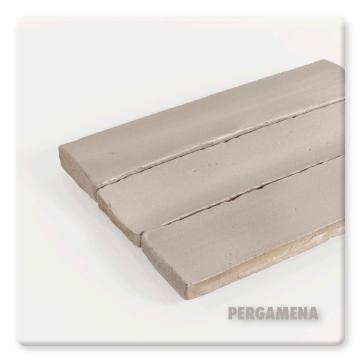

# COMBINES DIFFERENT COLOURS

In the series there are 4 colors: Pergamena, Verde, Ocra and terracotta. You can choose to create a mix between the various colors or opt for a monochromatic installation.

# THE BEAUTY OF ARTISANAL PRODUCT

The tiles are produced in Umbrian, Tuscan clay or in a mix of both. They have a glazed coating, useful for installing a wall covering. The craftsmanship guarantees each tile a unique and characterizing surface, able to blend perfectly with the others.