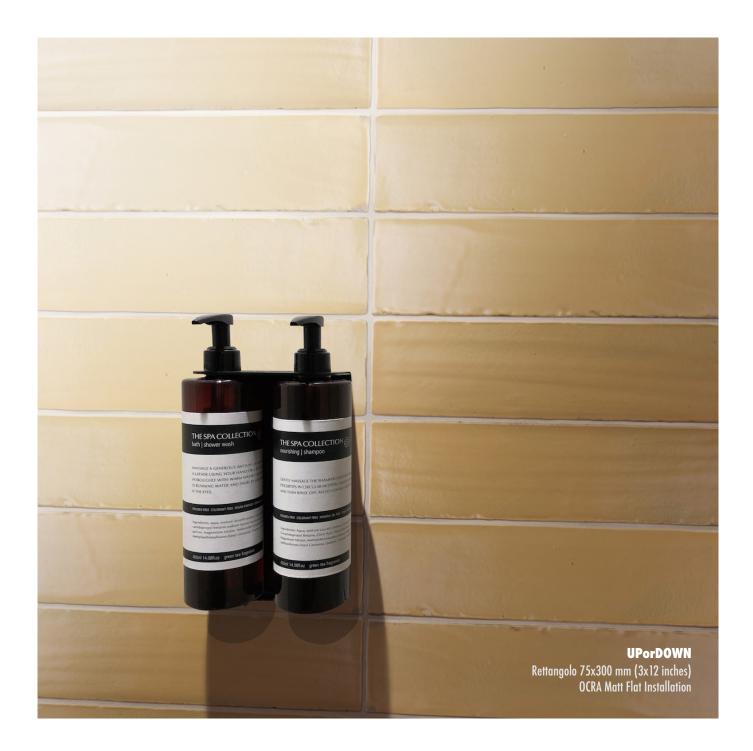

#### **TECHNICAL DETAILS**

**UPorDOWN** Rettangolo 75x300 mm (3x12 inches) MATTONE Matt Down Installation

**UPorDOWN** Rettangolo 75x300 mm (3x12 inches) VERDE Matt Flat Installation

www.urbanfeelings.it