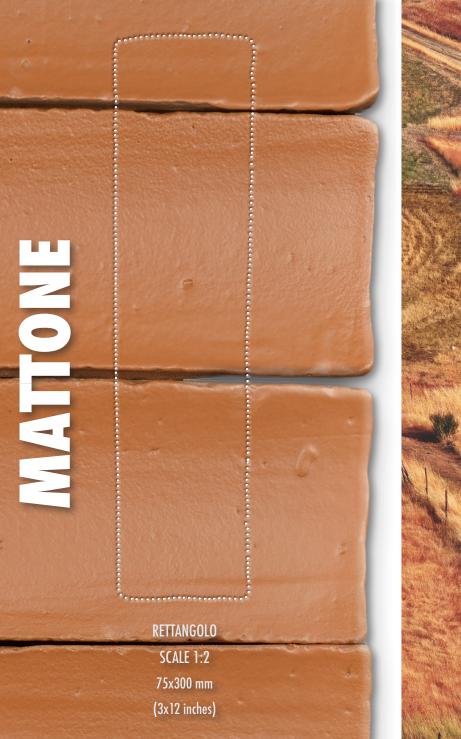

# COMBINES DIFFERENT COLOURS

In the series there are 4 colors: Pergamena, Verde, Ocra and terracotta. You can choose to create a mix between the various colors or opt for a monochromatic installation.

#### **TECHNICAL DETAILS**

**UPorDOWN** Rettangolo 75x300 mm (3x12 inches) MATTONE Matt Down Installation

**UPorDOWN** Rettangolo 75x300 mm (3x12 inches) VERDE Matt Flat Installation

www.urbanfeelings.it