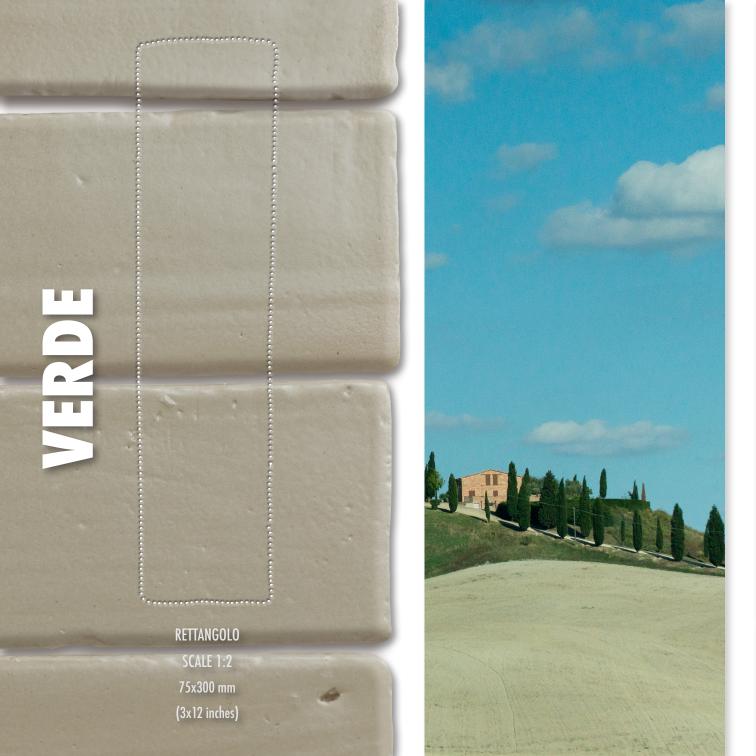

# COMBINES DIFFERENT COLOURS

In the series there are 4 colors: Pergamena, Verde, Ocra and terracotta. You can choose to create a mix between the various colors or opt for a monochromatic installation.

#### **TECHNICAL DETAILS**

**UPorDOWN** Rettangolo 75x300 mm (3x12 inches) MATTONE Matt Down Installation

**UPorDOWN** Rettangolo 75x300 mm (3x12 inches) VERDE Matt Flat Installation

www.urbanfeelings.it